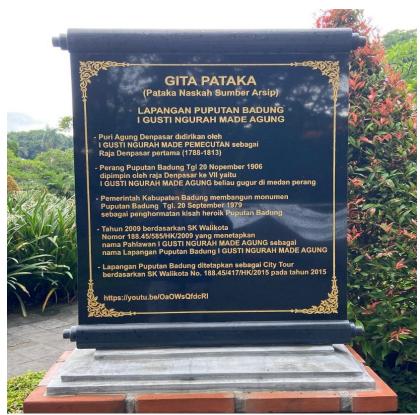

Heritage here becomes an important element that shows the identity and description of an area. Denpasar City has several temples, museums, temples, markets, literary works that complete it as the Capital of the Province of Bali. In an effort to develop Denpasar City tours, there is a role for cultural heritage in a destination that has the potential to be explored further. With the existence of tourist activities in Denpasar in line with the city tour rules, Denpasar City will have a good impact on increasing tourist visits and in terms of the economy of the local community.